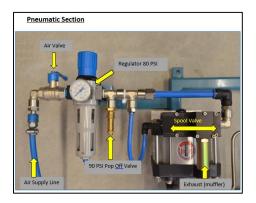

In addition to our new Wallcharts, we have Troubleshooting Guides for correcting leaks in Tube Middle Sections, Discharge Heads and Fill Heads.

Have a question about your CO<sub>2</sub> supply cylinder or the operation of your CO<sub>2</sub> liquid transfer pump? We now have a Troubleshooting Guide that provides a step by step instruction for repair and preventive maintenance for your Filling Station.