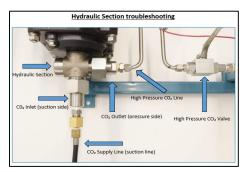

In addition to our new Wallcharts, we have Troubleshooting Guides for correcting leaks in Tube Middle Sections, Discharge Heads and Fill Heads.

Have a question about your CO<sub>2</sub> supply cylinder or the operation of your CO<sub>2</sub> liquid transfer pump? We now have a Troubleshooting Guide that provides a step by step instruction for repair and preventive maintenance for your Filling Station.