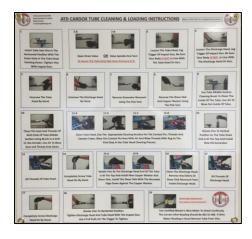

Our new Instructional Wallcharts include both the complete Cleaning and Loading Procedure and the CO<sub>2</sub> Filling Procedure. These new Wallcharts feature updated safety procedures and include our newest Auto Valve Fill Head as well as our original standard type. Large photos complement our detailed instructions.